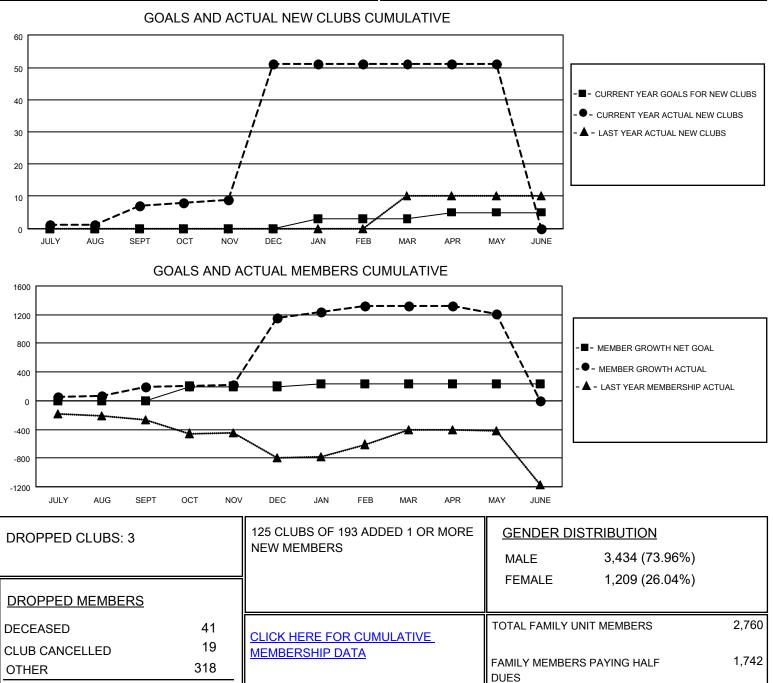

## LOCATION INDIA

District 316 D

Results as of: 5/31/2021

| Clubs                 |               |           |               | Members               |                         |                         |                                                    |
|-----------------------|---------------|-----------|---------------|-----------------------|-------------------------|-------------------------|----------------------------------------------------|
| RESULTS FOR 2020-2021 |               |           |               | RESULTS FOR 2020-2021 |                         |                         |                                                    |
| QUARTER               | NEW CLUB GOAL | NEW CLUBS | DROPPED CLUBS | QUARTER ME            | MBER GROWTH NET<br>GOAL | MEMBER GROWTH<br>ACTUAL | DROPPED<br>MEMBERS ACTUAL<br>(including transfers) |
| JULY/AUG/SEPT         | 0             | 7         | 0             | JULY/AUG/SEPT         | 0                       | 249                     | 43                                                 |
| OCT/NOV/DEC           | 0             | 44        | 0             | OCT/NOV/DEC           | 200                     | 1153                    | 185                                                |
| JAN/FEB/MAR           | 3             | 0         | 3             | JAN/FEB/MAR           | 40                      | 191                     | 22                                                 |
| APR/MAY/JUNE          | 2             | 0         | 0             | APR/MAY/JUNE          | 0                       | 19                      | 128                                                |